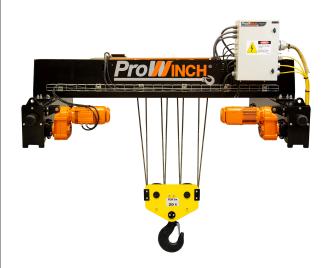

## 16 ton 380V Electric Wire Rope Hoist H5 Duty

## **Electric Wire Rope Hoist Description**

Our 16 Tons Electric Wire Rope Hoist Class M6/H5 have a compact structure, lightweight but high strength, precise positioning to improve the working efficiency. Modular design and multiple options can meet various demands of customers. High-quality mechanical & electronic components can ensure good working performance. Low operation cost, green energy, and environment friendly. Safe and reliable, running monitoring simple and convenient maintenance with high production efficiency improved by precise positioning.