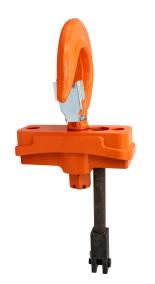

## Top Load Hook for PWRF4000, PWRF4000H3-1SW 4000 lb

## Top Load Hook for PWRF4000, PWRF4000H3-1SW 4000 lb Description

The Top Load Hook for PWRF4000 and PWRF4000H3-1SW is engineered for heavy-duty lifting applications, capable of securely handling loads of up to 4,000 lbs. This hook is built to enhance efficiency and safety in your lifting operations, ensuring that loads are securely fastened during transportation. Its robust construction makes it ideal for use in demanding industrial environments.