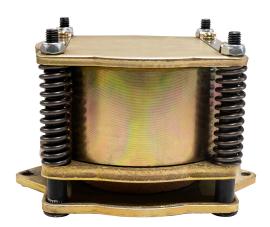

## Complete Brake SET for PWRF4000, PWRF2000 Single Phase

## **Complete Brake SET Description**

The Complete Brake Set for PWRF4000 and PWRF2000 single-phase hoists is a fully integrated braking system designed to ensure safe, efficient, and responsive braking performance. This set includes all the necessary components to replace or upgrade the brake system, providing consistent stopping power during both lifting and lowering operations. Ideal for heavy-duty hoist applications, the brake set enhances operational safety by offering reliable performance under demanding conditions.