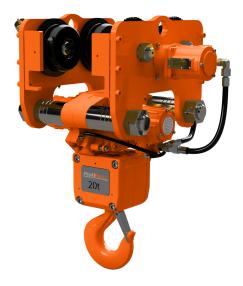

20 Tons Air Chain Hoist with Trolley - Explosion Proof

# 20 Tons Air Chain Hoist with Trolley - Explosion Proof