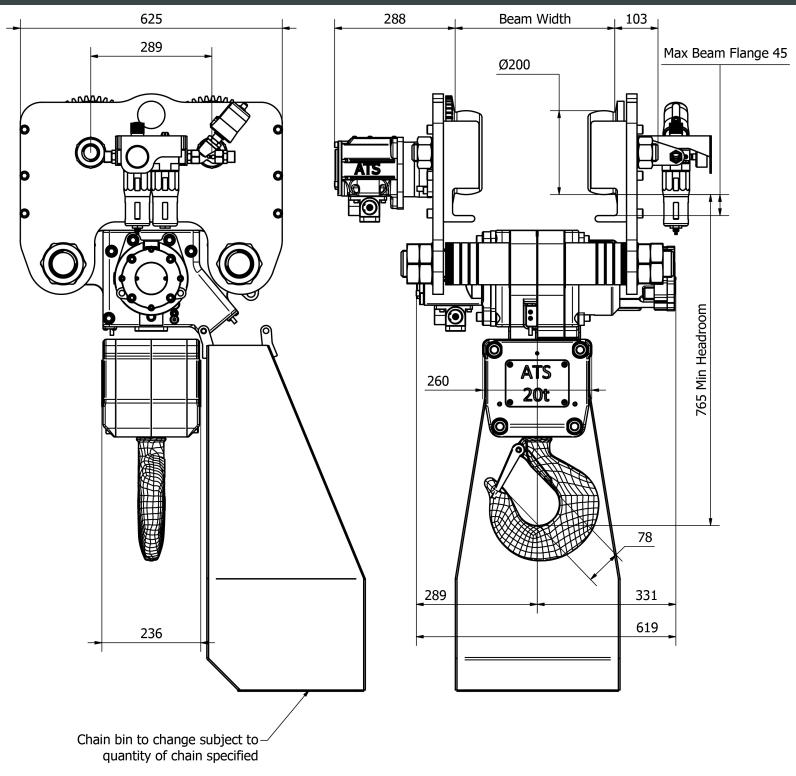

### **Unit Weight & Dimensions**

## **Packaging Weight & Dimensions**

**T Trolley Motor Width** 288 mm **Package 1 Net Weight** 1655 lbs / 751 Kg

Systems ISO 9001

| W Width                             | 391 mm Beam width | Package 1 Gross Weight | 1755 lbs / 796 Kg |
|-------------------------------------|-------------------|------------------------|-------------------|
| H Minimum Headroom                  | 750 mm            |                        |                   |
| J Hook Opening                      | 78 mm             |                        |                   |
| D Depth                             | 625 mm            |                        |                   |
| Total Weight (w/out cable or Chain) | 750 kg            |                        |                   |
| Total Unit Weight                   | 1655 lbs / 751 Kg |                        |                   |