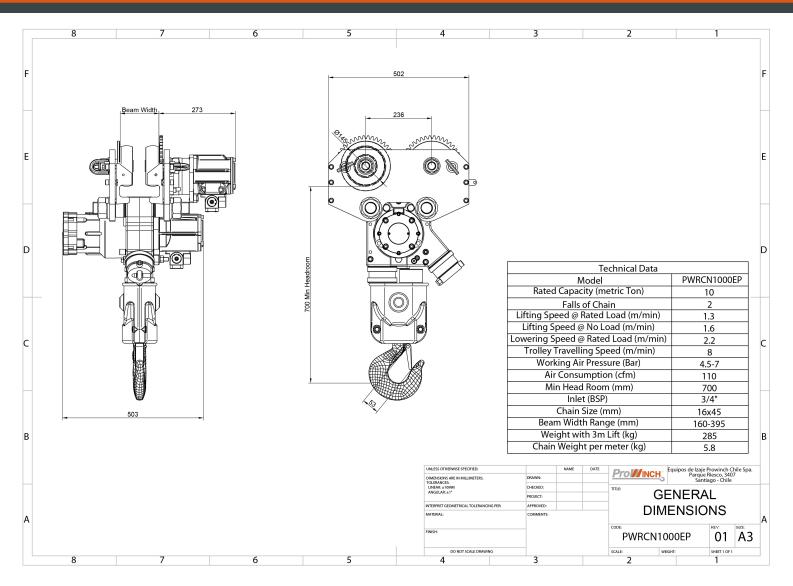

## **Technical Specifications**

| Rated Load Capacity                      | 10 Ton                                                                                                                                                                          | Air Inlet Size              | 3/4" BSP                                                                                                                                                              |
|------------------------------------------|---------------------------------------------------------------------------------------------------------------------------------------------------------------------------------|-----------------------------|-----------------------------------------------------------------------------------------------------------------------------------------------------------------------|
| Standard Lifting Height                  | 40 ft / 12 m                                                                                                                                                                    | Air hose dimension          | 19 - 25 mm (3/4 - 1 ")                                                                                                                                                |
| Number of Speeds                         | 1 Speed                                                                                                                                                                         | Air Consumption             | 110 cfm / 3.12 m3/min                                                                                                                                                 |
| Air Hoist Lifting Speed at Rated<br>Load | 1.3 m/min                                                                                                                                                                       | Transmission / Reducer Type | Epicycle Gearbox (Grease Filled and Seald)                                                                                                                            |
| Air Hoist Lifting Speed Unloaded         | 1.6 m/min                                                                                                                                                                       | Load Chain Type             | G80 RUG Germany 5:1 Safety Factor                                                                                                                                     |
| Capacity Range                           | 8                                                                                                                                                                               | Load Chain Size             | 16 x 45 mm                                                                                                                                                            |
| Air Hoist Lowering Speed at Rated Load   | 2.2 m/min                                                                                                                                                                       | Chain Falls                 | 2                                                                                                                                                                     |
| Maximum Safe Overload                    | Overload Protection Slip Clutch 130%<br>WLL                                                                                                                                     | Chain Length                | 24 m                                                                                                                                                                  |
| Explosion Proof Protection               | EX 2 GD IIA T4  EX 2 GD IIB T4  EX 2 GD IIC T4  ZONES 1, 2 AND 21, 22  - Copper Coated: Chain hook, bottom block, Sprocket, Load sleeve, Safety Catch  - Stainless Steel Wheels | Trolley Power               | 0.9 kW                                                                                                                                                                |
| Protection Exclusions                    | - HYDROGEN DISULPHIDE<br>- ETHELENE OXIDE                                                                                                                                       | Noise Level                 | 84 dBA @ 1m                                                                                                                                                           |
| Duty Class                               | 100% Duty Cycle                                                                                                                                                                 | Trolley Speed /min          | 8 m/min                                                                                                                                                               |
| Motor/Engine Type                        | Vane Rotary Motor - Lubrication Free -<br>Rust Free & Replaceable Stainless Steel<br>Cylinder                                                                                   | Trolley Number of Speeds    | 1                                                                                                                                                                     |
| Motor/Engine Power                       | 3.2 kw                                                                                                                                                                          | I-Beam Width Range          | 160 - 395 mm                                                                                                                                                          |
| Motor Brake                              | >125% WLL Automatic self-adjusting<br>multidisc Brake                                                                                                                           | Minimum Turn Radius         | 3 m                                                                                                                                                                   |
| Control                                  | Pendant Control 4 buttons<br>w/emergency stop                                                                                                                                   | Standards Compliance        | ASME B30.11 / B30.16 / B30.17 / HST-5<br>DIN EN818-7<br>SANS 1638 compliant<br>ATEX EX Classification according to EC<br>Directive on Hazardous Locations<br>94/9/EEC |
| Emergency Stop                           | Yes, on pendant Control                                                                                                                                                         | Made in                     | Southafrica                                                                                                                                                           |
| Operating Temperature Range              | -20°C to 70°C                                                                                                                                                                   | Warranty                    | 3 Year                                                                                                                                                                |
| Air Pressure                             | 4.5-7 Bar                                                                                                                                                                       |                             |                                                                                                                                                                       |

## **Unit Weight & Dimensions**

| T Trolley Motor Width | 273 mm |
|-----------------------|--------|
| D Depth               | 502 mm |
| R Trolley Cover Width | -      |
| W Width               | 685 mm |
| H Minimum Headroom    | 700 mm |
| J Hook Opening        | 53 mm  |