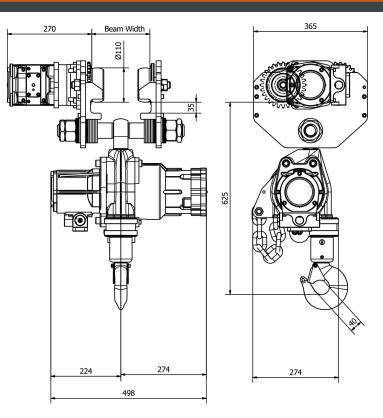

## **Unit Weight & Dimensions**

| H Minimum Headroom | 24.6 in / 625 mm |
|--------------------|------------------|
| W Width            | 19.6 in / 498 mm |
| D Depth            | 10.8 in / 274 mm |
| J Hook Opening     | 1.57 in / 40 mm  |