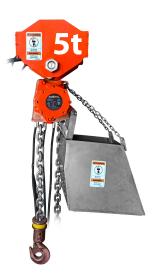

## 5 Tons Air Chain Hoist with Trolley 9 meters lifting - ATEX Explosion Proof

## **Technical Specifications**

| •                                         |                                                                                               |                             |                                                                                                                                                                       |
|-------------------------------------------|-----------------------------------------------------------------------------------------------|-----------------------------|-----------------------------------------------------------------------------------------------------------------------------------------------------------------------|
| Rated Load Capacity                       | 5 Ton                                                                                         | Air Inlet Size              | 3/4" BSP                                                                                                                                                              |
| Standard Lifting Height                   | 30 ft / 9 m                                                                                   | Air hose dimension          | 19 - 25 mm (3/4 - 1 ")                                                                                                                                                |
| Number of Speeds                          | 1 Speed                                                                                       | Air Consumption             | 110 cfm / 3.12 m3/min                                                                                                                                                 |
| Air Hoist Lifting Speed at Rated<br>Load  | 2.1 m/min                                                                                     | Transmission / Reducer Type | Epicycle Gearbox (Grease Filled and Seald)                                                                                                                            |
| Air Hoist Lifting Speed Unloaded          | 3.0 m/min                                                                                     | Load Chain Type             | G80 RUG Germany 5:1 Safety Factor                                                                                                                                     |
| Air Hoist Lowering Speed at Rated<br>Load | 3.5 m/min                                                                                     | Load Chain Size             | 16 x 45 mm                                                                                                                                                            |
| Maximum Safe Overload                     | Overload Protection Slip Clutch 130%<br>WLL                                                   | Chain Falls                 | 1                                                                                                                                                                     |
| <b>Explosion Proof Protection</b>         | EX 2 GD IIA T4                                                                                | Chain Length                | 9 m                                                                                                                                                                   |
|                                           | EX 2 GD IIB T4                                                                                |                             |                                                                                                                                                                       |
|                                           | EX 2 GD IIC T4                                                                                |                             |                                                                                                                                                                       |
|                                           | ZONES 1, 2 AND 21, 22                                                                         |                             |                                                                                                                                                                       |
|                                           | - Copper Coated: Chain hook, bottom<br>block, Sprocket, Load sleeve, Safety<br>Catch          |                             |                                                                                                                                                                       |
|                                           | - Stainless Steel Wheels                                                                      |                             |                                                                                                                                                                       |
| Protection Exclusions                     | - HYDROGEN DISULPHIDE<br>- ETHELENE OXIDE                                                     | Trolley Power               | 0.3 kW                                                                                                                                                                |
| Duty Class                                | 100% Duty Cycle                                                                               | Noise Level                 | 84 dBA @ 1m                                                                                                                                                           |
| Motor/Engine Type                         | Vane Rotary Motor - Lubrication Free -<br>Rust Free & Replaceable Stainless Steel<br>Cylinder | Trolley Speed /min          | 10 m/min                                                                                                                                                              |
| Motor/Engine Power                        | 3.2 kw                                                                                        | Trolley Number of Speeds    | 1                                                                                                                                                                     |
| Motor Brake                               | >125% WLL Automatic self-adjusting multidisc Brake                                            | I-Beam Width Range          | 112 - 212 mm                                                                                                                                                          |
| Control                                   | Pendant Control 4 buttons w/emergency stop                                                    | Minimum Turn Radius         | 1.8 m                                                                                                                                                                 |
| Emergency Stop                            | Yes, on pendant Control                                                                       | Standards Compliance        | ASME B30.11 / B30.16 / B30.17 / HST-5<br>DIN EN818-7<br>SANS 1638 compliant<br>ATEX EX Classification according to EC<br>Directive on Hazardous Locations<br>94/9/EEC |
| Operating Temperature Range               | -20°C to 70°C                                                                                 | Made in                     | Southafrica                                                                                                                                                           |
| Air Pressure                              | 6 Bar                                                                                         | Warranty                    | 3 Year                                                                                                                                                                |