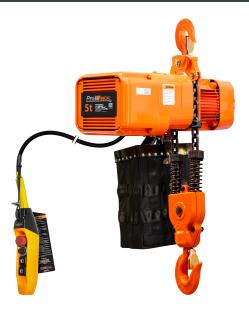

## 5 ton 11000 lb 380V~480V Variable Speed Electric Chain Hoist 30 ft. FEC G80 Japan Chain H4 Duty

## **Electric Chain Hoist Description**

Enhance your lifting operations with this 5-ton (11000 lb) variable speed electric chain hoist. Designed for 380V~480V power sources, it features a 30 ft. FEC G80 Japan chain, offering robust strength and durability. The H4 Duty rating ensures it meets demanding industrial needs, providing flexible speed control and reliable performance for various heavy-duty applications.

## **Technical Specifications**

| Rated Load Capacity      | 11000 lb / 5000kg                          | Control                     | Pendant Control with Potentiometer       |
|--------------------------|--------------------------------------------|-----------------------------|------------------------------------------|
| Standard Lifting Height  | 30 ft / 9 m                                | Control Voltage             | 24V                                      |
| Number of Speeds         | Variable Speed                             | Emergency Stop              | Yes                                      |
| Voltage                  | 3 Phase 380~480V 50/60Hz                   | Transmission / Reducer Type | Spur gearbox with Oil splash lubrication |
| Duty Class               | H4/M6/3m/Class D                           | Load Chain Type             | FEC G80 Japan                            |
| Insulation Grade         | F                                          | Noise Level                 | 81 dB                                    |
| IEC Motor Protection     | IP55                                       | Standards Compliance        | ASME HST-1 , ASME B30.16,<br>EN60204-32  |
| Variable Fequency Driver | 3.7KW VFD, Delta model:<br>VFD9A0MS43ANSAA | Warranty                    | 3 Year                                   |