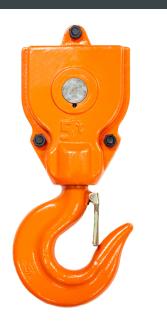

# **Lower Hook for PWR5M5**

#### Lower Hook for PWR5M5 Description

The Lower Hook for PWR5M5 is a crucial accessory designed to enhance the functionality and safety of your PWR5M5 winching system. This hook provides a secure and reliable connection during lifting operations, ensuring optimal performance in various applications.