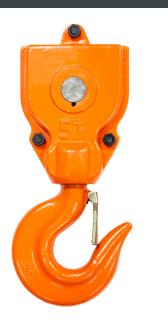

# **Lower Hook for PWR5**

#### Lower Hook for PWR5 Description

The Lower Hook for PWR5 is a vital accessory designed to enhance the functionality and safety of your PWR5 winching system. Engineered for durability and performance, this lower hook ensures secure connections during lifting operations, making it ideal for a variety of applications.