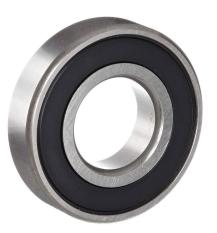

## Chain Wheel Bearing 58 PWR2M5 PWR2M5i PWRC2M5 PWRC2M5i

## **Key features**

• 3 Year Warranty, Customer Support and Service in the USA

Chain Wheel Bearing 58 PWR2M5 PWR2M5i PWRC2M5 PWRC2M5i

Prowinch LLC Certified under Standard Quality Management Systems ISO 9001 info@prowinch.com