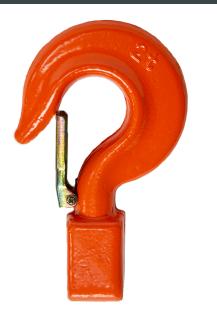

# **Upper Hook for PWR2M5**

#### **Upper Hook for PWR2M5 Description**

The Upper Hook for PWR2M5 is a critical component designed to enhance the performance and safety of your lifting operations. Specifically engineered for the PWR2M5 model, this upper hook provides a secure attachment point, ensuring reliable performance in demanding environments.