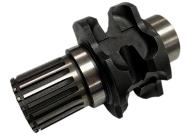

## Chain Wheel for PWR1M5 PWR1M5i PWRC1M5 PWRC1M5i

## **Chain Wheel Description**

Chain Wheel for PWR1M5, PWR1M5i, PWRC1M5i: This durable chain wheel is designed for smooth and efficient operation in PWR1M5 and related systems. Made from high-quality materials, it ensures reliable power transmission, improving the overall performance and longevity of your equipment.