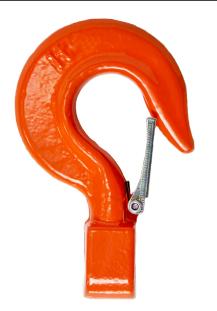

# **Upper Hook for PWR1**

#### **Upper Hook for PWR1 Description**

The Upper Hook for PWR1 is a vital component designed to enhance the efficiency and safety of your winching system. Engineered with precision and built to last, this upper hook is perfect for various lifting and towing applications, ensuring secure connections during operation.