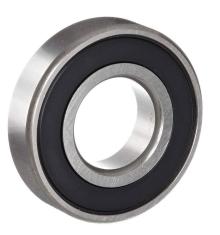

# Chain Wheel Bearing 74 PWR05M5 PWR05M5i PWRC05M5 PWRC05M5i

#### Chain Wheel Bearing 74 PWR05M5 PWR05M5i PWRC05M5 PWRC05M5i Description

The Chain Wheel Bearing 74 for PWR05M5, PWR05M5i, PWRC05M5, and PWRC05M5i is a vital component designed to support the smooth rotation of the chain wheel in hoisting systems. This bearing enhances operational efficiency by reducing friction and wear, ensuring reliable performance.