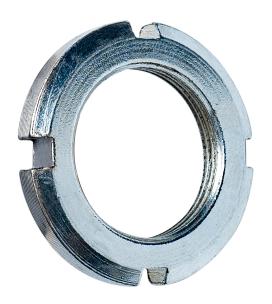

#### Cap for Locking Washer PWR05 Description

The Cap for Locking Washer PWR05 is an essential component designed to provide added protection and stability to the locking washer in hoisting systems. This cap helps secure the washer in place, enhancing the overall effectiveness of the fastening system and preventing loosening due to vibrations and dynamic loads.