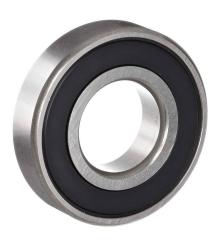

### **Chain Wheel Bearing Description**

The Chain Wheel Bearing for PWR05, PWR05i, PWRC05, PWRC05i, PWR05M5, PWR05M5, PWRC05M5, and PWRC05M5i is an essential component designed to facilitate the smooth rotation of the chain wheel in hoisting systems. Built for durability and precision, this bearing ensures reliable operation and enhances the overall efficiency of your lifting equipment.