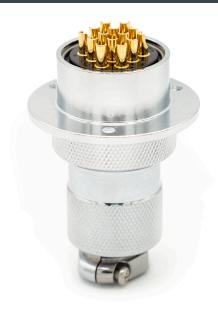

# **14 Pin Quick Connector for PWR Series**

#### **14 Pin Quick Connector Description**

The 14 Pin Quick Connector for PWR Series is engineered for reliable and efficient electrical connections in industrial applications. This connector facilitates quick assembly and disassembly, making it ideal for systems that require frequent maintenance or adjustments.