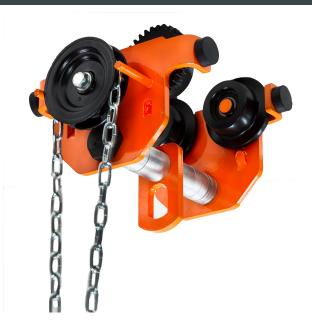

## Heavy Duty 2 Ton Capacity Manual Chain Trolley 4000 lb Geared

## **Key features**

• 3 Year Warranty, Customer Support and Service in the USA

Gearing provides positive load positioning along the beam. Light-weight trolleys fit most I-, S-, and W-beams. 2 ton geared trolley Designed with durable baked enamel paint protection and precision ball bearing wheels. With a manual-chain operated gear trolley for use on overhead equipment beyond operator's reach, low headroom for work in tight spaces, and steel construction for strength. The trolley fits a range wide flange or S-type I-beams. Assembly required.