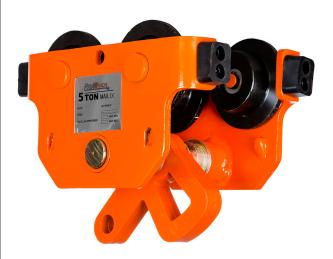

# 5 Ton I Beam Manual Pushing Trolley with rubber bump stops

#### 5 Ton I Beam Manual Pushing Trolley with rubber bump stops Description

The 5 Ton I Beam Manual Pushing Trolley with rubber bump stops is a heavy-duty material handling solution designed for industrial applications. With a lifting capacity of 5 tons (10,000 lbs), this trolley glides effortlessly along standard I-beams, making it ideal for use in warehouses, manufacturing facilities, and construction sites. The rubber bump stops enhance safety by preventing the trolley from rolling off the beam, ensuring secure and stable operation during use. Constructed for durability and ease of use, this manual trolley is essential for efficiently moving heavy loads while maintaining safety and performance.