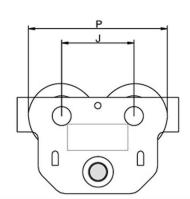

## **Technical Specifications**

 Rated Load Capacity
 11000 lb / 5000 kg
 Minimum Turn Radius
 5.2 ft / 1.6 m

**I-Beam Width Range** 3~6 in / 82~153 mm **Warranty** 3 Year

| Model / Modelo           |   | PWQM1T          | PWQM3T           | PWQM5T           | PWQM10T          |
|--------------------------|---|-----------------|------------------|------------------|------------------|
| Dimensions / Dimensiones | F | 7.5 in / 190 mm | 10.8 in / 275 mm | 10.8 in / 275 mm | 13.4 in / 340 mm |
|                          | G | 5.3 in / 135 mm | 8.1 in / 205 mm  | 9.3 in / 236 mm  | 12.6 in / 320 mm |
|                          | Р | 6.3 in / 160 mm | 10.4 in / 265 mm | 12 in / 305 mm   | 14.4 in / 365 mm |
|                          | J | 3.5 in / 90 mm  | 5.4 in / 138 mm  | 6.2 in / 157 mm  | 7.7 in / 195 mm  |