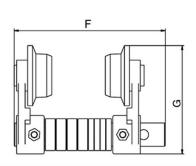

## **Technical Specifications**

 Rated Load Capacity
 11000 lb / 5000 kg
 Minimum Turn Radius
 5.2 ft / 1.6 m

**I-Beam Width Range** 3~6 in / 82~153 mm **Warranty** 3 Year

| Model / Modelo           |   | PWQM1T          | PWQM3T           | PWQM5T           | PWQM10T          |
|--------------------------|---|-----------------|------------------|------------------|------------------|
| Dimensions / Dimensiones | F | 7.5 in / 190 mm | 10.8 in / 275 mm | 10.8 in / 275 mm | 13.4 in / 340 mm |
|                          | G | 5.3 in / 135 mm | 8.1 in / 205 mm  | 9.3 in / 236 mm  | 12.6 in / 320 mm |
|                          | Р | 6.3 in / 160 mm | 10.4 in / 265 mm | 12 in / 305 mm   | 14.4 in / 365 mm |
|                          | J | 3.5 in / 90 mm  | 5.4 in / 138 mm  | 6.2 in / 157 mm  | 7.7 in / 195 mm  |