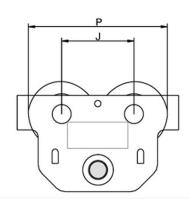

#### **Technical Specifications**

 Rated Load Capacity
 2200 lb / 1000 kg
 Minimum Turn Radius
 3.3 ft / 1 m

 I-Beam Width Range
 2~4 in / 50~102 mm
 Warranty
 3 Year

| Model / Modelo           |   | PWQM1T          | PWQM3T           | PWQM5T           | PWQM10T          |
|--------------------------|---|-----------------|------------------|------------------|------------------|
| Dimensions / Dimensiones | F | 7.5 in / 190 mm | 10.8 in / 275 mm | 10.8 in / 275 mm | 13.4 in / 340 mm |
|                          | G | 5.3 in / 135 mm | 8.1 in / 205 mm  | 9.3 in / 236 mm  | 12.6 in / 320 mm |
|                          | Р | 6.3 in / 160 mm | 10.4 in / 265 mm | 12 in / 305 mm   | 14.4 in / 365 mm |
|                          | J | 3.5 in / 90 mm  | 5.4 in / 138 mm  | 6.2 in / 157 mm  | 7.7 in / 195 mm  |