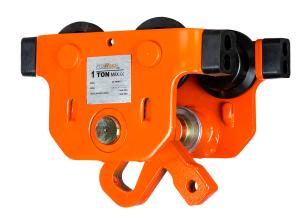

# 1 Ton I Beam Manual Pushing Trolley with rubber bump stops

#### 1 Ton I Beam Manual Pushing Trolley with rubber bump stops Description

The 1 Ton I Beam Manual Pushing Trolley with rubber bump stops is an essential tool for efficient material handling in various industrial applications. Designed to support a lifting capacity of 1 ton (2,000 lbs), this trolley operates smoothly along standard I-beams, making it ideal for warehouses, workshops, and construction sites. The rubber bump stops provide an added layer of safety by preventing the trolley from rolling off the beam, ensuring secure operation during use. Its durable construction and user-friendly design make it a reliable choice for moving loads safely and efficiently.