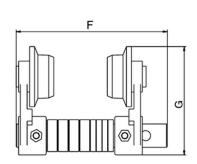

#### **Technical Specifications**

 Rated Load Capacity
 2200 lb / 1000 kg
 Minimum Turn Radius
 3.3 ft / 1 m

 I-Beam Width Range
 2~4 in / 50~102 mm
 Warranty
 3 Year

| Model / Modelo           |   | PWQM1T          | PWQM3T           | PWQM5T           | PWQM10T          |
|--------------------------|---|-----------------|------------------|------------------|------------------|
| Dimensions / Dimensiones | F | 7.5 in / 190 mm | 10.8 in / 275 mm | 10.8 in / 275 mm | 13.4 in / 340 mm |
|                          | G | 5.3 in / 135 mm | 8.1 in / 205 mm  | 9.3 in / 236 mm  | 12.6 in / 320 mm |
|                          | Р | 6.3 in / 160 mm | 10.4 in / 265 mm | 12 in / 305 mm   | 14.4 in / 365 mm |
|                          | J | 3.5 in / 90 mm  | 5.4 in / 138 mm  | 6.2 in / 157 mm  | 7.7 in / 195 mm  |