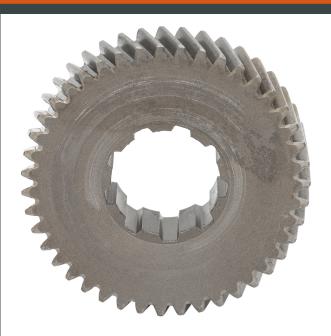

# Fast Gear 86 ft/min for PWRC10 and PWQE10T

#### Fast Gear 86 ft/min for PWRC10 and PWQE10T Description

The Fast Gear for PWRC10 and PWQE10T is designed to elevate the performance of your hoisting system, providing an exceptional lifting speed of 86 feet per minute. This efficient gear is ideal for various industrial applications, facilitating rapid and effective load handling. Constructed from durable materials, it ensures reliability and longevity, making it a critical component for your lifting operations.