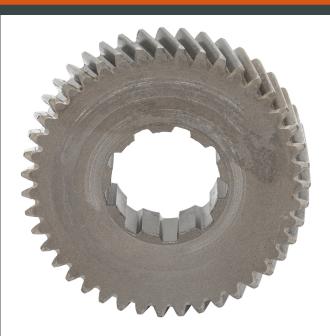

# Fast Gear 86 ft/min for PWRC7 and PWQE7T

#### Fast Gear 86 ft/min for PWRC7 and PWQE7T Description

The Fast Gear for PWRC7 and PWQE7T is engineered to enhance the efficiency of your hoisting operations, delivering an impressive lifting speed of 86 feet per minute. This high-performance gear is suitable for a variety of industrial applications, ensuring rapid and effective load handling. Built from robust materials, it guarantees reliability and long-lasting performance, making it an essential component for your lifting system.