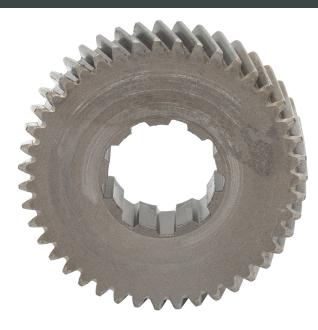

# Fast Gear 86 ft/min for PWRC5 and PWQE5T

#### Fast Gear 86 ft/min for PWR5 and PWQE5T Description

The Fast Gear for PWR5 and PWQE5T is designed to maximize the efficiency and speed of your hoisting operations, offering a remarkable lifting speed of 86 feet per minute. This high-performance gear is tailored for various industrial applications, ensuring rapid and effective load handling. Constructed from durable materials, it provides reliability and longevity, making it a crucial component of your lifting system.