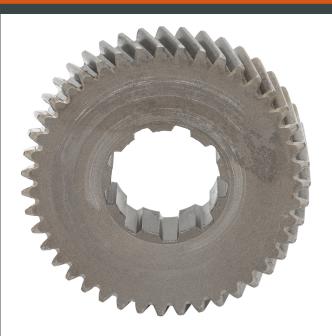

# Fast Gear 86 ft/min for PWRC3 and PWQE3T

#### Fast Gear 86 ft/min for PWRC3 and PWQE3T Description

The Fast Gear for PWRC3 and PWQE3T is a high-performance component designed to significantly enhance the speed and efficiency of your hoisting system, boasting a lifting speed of 86 feet per minute. This gear is ideal for a range of industrial applications, allowing for quick and effective load handling. Built from durable materials, it ensures reliable performance and longevity, making it a vital addition to your lifting equipment.