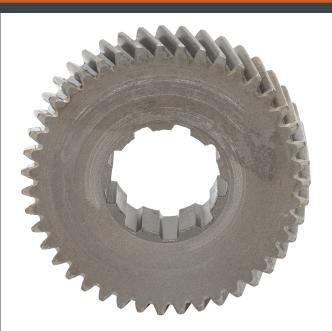

# Fast Gear 86 ft/min for PWRC2 and PWQE2T

#### Fast Gear 86 ft/min for PWRC2 and PWQE2T Description

The Fast Gear for PWRC2 and PWQE2T is engineered to enhance the efficiency and speed of your hoisting operations, offering a remarkable lifting speed of 86 feet per minute. This high-performance gear is designed to meet the demands of various industrial applications, enabling quick and effective load handling. Constructed from robust materials, it ensures long-lasting durability and reliable performance, making it an essential component for your lifting system.