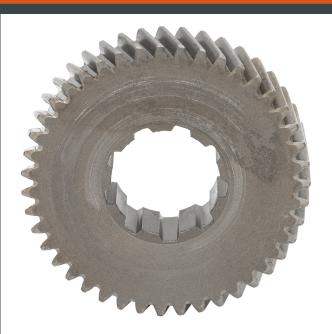

# Fast Gear 86 ft/min for PWRC1 and PWQE1T

#### Fast Gear 86 ft/min for PWRC1 and PWQE1T Description

The Fast Gear for PWRC1 and PWQE1T is a high-performance component designed to enhance the lifting speed and efficiency of your hoisting system. With a rapid gear ratio of 86 feet per minute, this gear ensures quick and effective load handling, making it ideal for demanding industrial applications. Its durable construction guarantees reliable performance and longevity, allowing operators to work efficiently and safely.