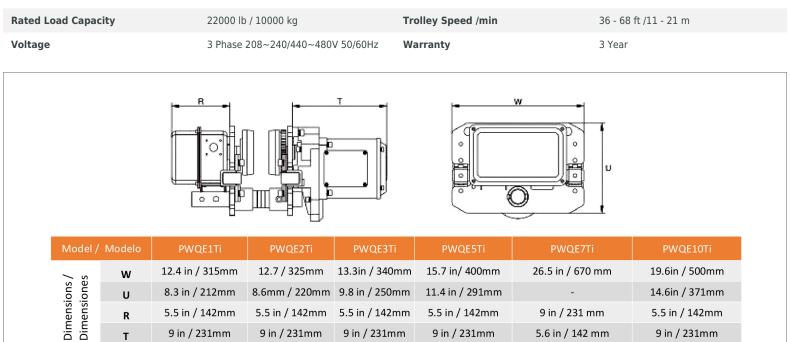

### **Technical Specifications**

9 in / 231mm

9 in / 231mm

### **Unit Weight & Dimensions**

т

**Total Unit Weight** 

286 lbs / 130 Kg

9 in / 231mm

9 in / 231mm

## **Packaging Weight & Dimensions**

5.6 in / 142 mm

| Package 1 Net Weight   | 286 lbs / 130 Kg |
|------------------------|------------------|
| Package 1 Width        | 21 in / 53.34 cm |
| Package 1 Gross Weight | 319 lbs / 145 Kg |
| Package 1 Height       | 21 in / 53.34 cm |
| Package 1 Length       | 29 in / 73.66 cm |