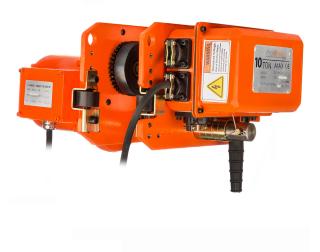

# 10 Ton 2 Speed Power Trolley 220/460V 60HZ with Limit Switches Pendant not Included

#### **10 Ton 2 Speed Power Trolley Description**

The 10 Ton 2-Speed Power Trolley is engineered for heavy-duty industrial applications, offering exceptional lifting capabilities. Operating on 230/460V, 60HZ power, this trolley features dual-speed control for precise load handling and increased efficiency. Built-in limit switches enhance safety by preventing over-travel during operation. The pendant control is sold separately, allowing for flexibility to meet your specific operational needs.