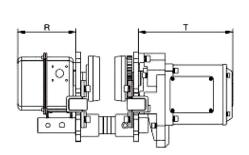

## **Technical Specifications**

Warranty 3 Year

| Model /                     | Modelo ( | PWQE1Ti         | PWQE2Ti        | PWQE3Ti        | PWQE5Ti         | PWQE7Ti          | PWQE10Ti       |
|-----------------------------|----------|-----------------|----------------|----------------|-----------------|------------------|----------------|
| Dimensions /<br>Dimensiones | w        | 12.4 in / 315mm | 12.7 / 325mm   | 13.3in / 340mm | 15.7 in/ 400mm  | 26.5 in / 670 mm | 19.6in / 500mm |
|                             | U        | 8.3 in / 212mm  | 8.6mm / 220mm  | 9.8 in / 250mm | 11.4 in / 291mm | -                | 14.6in / 371mm |
|                             | R        | 5.5 in / 142mm  | 5.5 in / 142mm | 5.5 in / 142mm | 5.5 in / 142mm  | 9 in / 231 mm    | 5.5 in / 142mm |
|                             | Т        | 9 in / 231mm    | 9 in / 231mm   | 9 in / 231mm   | 9 in / 231mm    | 5.6 in / 142 mm  | 9 in / 231mm   |

## **Packaging Weight & Dimensions**

| T Trolley Motor Width | 9.09 in / 231 mm | Package 1 Net Weight   | 74.8 lbs / 34 Kg |
|-----------------------|------------------|------------------------|------------------|
| A Total Height        | 8.5 in / 212 mm  | Package 1 Width        | 14 in / 35.56 cm |
| R Trolley Cover Width | 6 in / 142 mm    | Package 1 Gross Weight | 83.6 lbs / 38 Kg |
| W Width               | 12 in / 315 mm   | Package 1 Height       | 16 in / 40.64 cm |
| Total Unit Weight     | 74.8 lbs / 34 Kg | Package 1 Length       | 22 in / 55.88 cm |