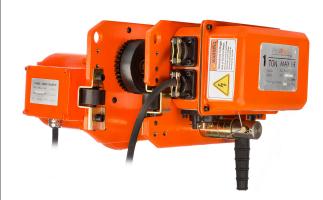

# 1/2 Ton Power Trolley 220/460V 60HZ 3 Phase with Limit Switches Pendant not Included

#### 1/2 Ton Power Trolley Description

This 1/2 ton power trolley is designed for heavy-duty lifting applications, offering compatibility with both 220V and 460V power sources. It features built-in limit switches for enhanced safety, though the pendant control is not included.