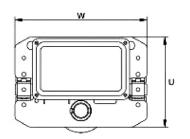

## **Technical Specifications**

Warranty 3 Year

| Model /                     | Modelo ( | PWQE1Ti         | PWQE2Ti        | PWQE3Ti        | PWQE5Ti         | PWQE7Ti          | PWQE10Ti       |
|-----------------------------|----------|-----------------|----------------|----------------|-----------------|------------------|----------------|
| Dimensions /<br>Dimensiones | w        | 12.4 in / 315mm | 12.7 / 325mm   | 13.3in / 340mm | 15.7 in/ 400mm  | 26.5 in / 670 mm | 19.6in / 500mm |
|                             | U        | 8.3 in / 212mm  | 8.6mm / 220mm  | 9.8 in / 250mm | 11.4 in / 291mm | -                | 14.6in / 371mm |
|                             | R        | 5.5 in / 142mm  | 5.5 in / 142mm | 5.5 in / 142mm | 5.5 in / 142mm  | 9 in / 231 mm    | 5.5 in / 142mm |
|                             | Т        | 9 in / 231mm    | 9 in / 231mm   | 9 in / 231mm   | 9 in / 231mm    | 5.6 in / 142 mm  | 9 in / 231mm   |

## **Packaging Weight & Dimensions**

| T Trolley Motor Width | 9.09 in / 231 mm | Package 1 Net Weight   | 74.8 lbs / 34 Kg |
|-----------------------|------------------|------------------------|------------------|
| A Total Height        | 8.5 in / 212 mm  | Package 1 Width        | 14 in / 35.56 cm |
| R Trolley Cover Width | 6 in / 142 mm    | Package 1 Gross Weight | 83.6 lbs / 38 Kg |
| W Width               | 12 in / 315 mm   | Package 1 Height       | 16 in / 40.64 cm |
| Total Unit Weight     | 74.8 lbs / 34 Kg | Package 1 Length       | 22 in / 55.88 cm |