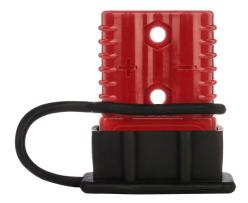

# **Quick Connector 250 AMP**

#### **Quick Connector 250 AMP Description**

The Quick Connector 250 AMP is a reliable and efficient electrical connection solution designed for high-current applications. It allows for fast and easy connections and disconnections, making it ideal for use in various settings, including automotive, marine, and industrial environments. Its robust design ensures durability and a secure fit, minimizing the risk of accidental disconnection.