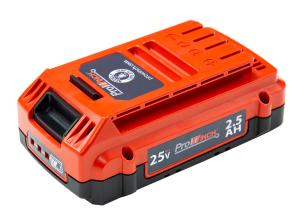

# **Replacement Battery 2.5AH For Portable Electric Winch Hoist 500** Ib

#### **Key features**

- Battery Capacity: 2.5AH capacity for extended usage time, ensuring reliable performance.
- Compatible with 500 lbs Winch: Designed specifically as a replacement battery for portable electric winch hoists with a 1,000 lbs capacity.
- High-Quality Construction: Built with durable materials to ensure longlasting performance and resistance to wear.
- 1 Year Warranty, Customer Support and Service in the USA

#### Winch Description

Portable Electric Winch Hoist, providing reliable power for continuous operation. Built for durability and long-lasting performance, it ensures your winch hoist remains fully functional during demanding lifting and pulling tasks.