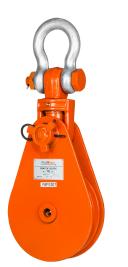

#### Wire Rope Pulley 10 Ton Description

The Wire Rope Pulley designed for 10 tons is an essential tool for efficient heavy lifting and material handling. This high-capacity pulley is engineered for optimal performance, making it ideal for construction, industrial, and rigging applications where strength and reliability are crucial.

### **Technical Specifications**

| Rated Load Capacity   | 22046 lb / 10000 kg       | Design Factor | 4:1    |
|-----------------------|---------------------------|---------------|--------|
| Recommended wire rope | 15/16 ~ 1 in / 24 ~ 26 mm | Warranty      | 3 Year |
| Pulley Diameter       | Ø9.8 in / Ø250 mm         |               |        |