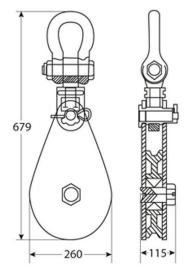

### **Technical Specifications**

| Rated Load Capacity   | 22046 lb / 10000 kg       | Design Factor | 4:1    |
|-----------------------|---------------------------|---------------|--------|
| Recommended wire rope | 15/16 ~ 1 in / 24 ~ 26 mm | Warranty      | 3 Year |
| Pulley Diameter       | Ø9.8 in / Ø250 mm         |               |        |

Dimensions in mm / Dimensiones en mm

### **Unit Weight & Dimensions**

**Total Unit Weight** 

77 lbs / 35 Kg