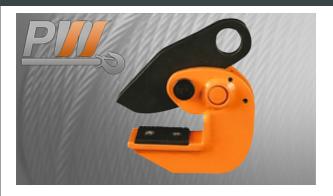

# **Lifting Clamp PPD 3.2 Ton**

#### **Lifting Clamp PPD Description**

The Lifting Clamp PPD 3.2 Ton is a heavy-duty tool designed for securely lifting and handling large and heavy materials, particularly steel plates and beams. With a lifting capacity of up to 3.2 tons, this clamp is ideal for industrial applications, construction sites, and manufacturing facilities where strength and reliability are paramount.