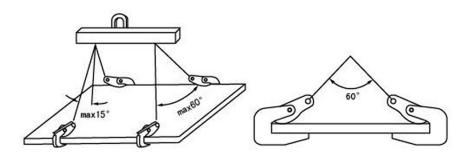

### **Technical Specifications**

**Rated Load Capacity** 7055 lb / 3200 kg **Warranty** 3 Year

Model/Modelo PWPPD1T PWPPD3T

**Jaw Opening** 

0-1.2 in / 0-30 mm

0-1.8 in / 0-45 mm

Apertura de Mordaza