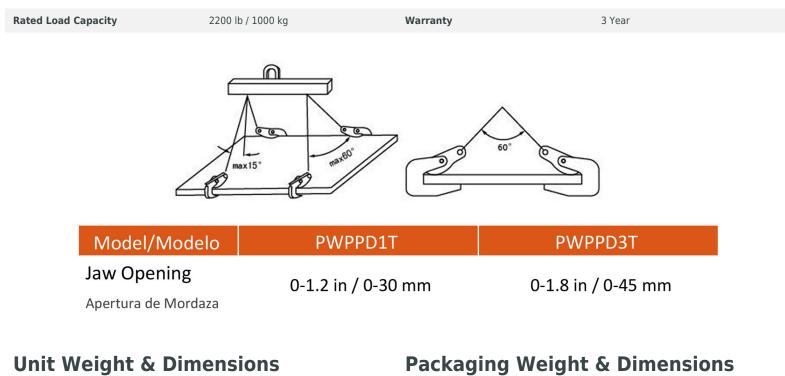

## **Technical Specifications**

**Total Unit Weight** 

6 lbs / 3 Kg

Package 1 Net Weight

6 lbs / 3 Kg

info@prowinch.com