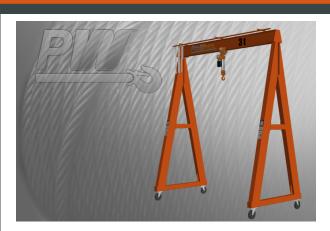

## Porch Bridge 3 Tons - Includes PWRC3 - ??Light 3 m Height 2 m

## **3 Tons Gantry Crane Description**

The 3 Tons Porch Bridge is a robust and versatile lifting solution designed for residential and commercial applications. With a load capacity of up to 3 tons, this bridge crane includes the PWRC3 system, providing enhanced functionality and control. Ideal for lifting and transporting materials in tight spaces, it features a lightweight design for easy installation and maneuverability.