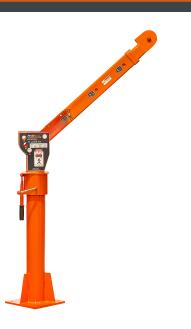

# 2000 lbs Davit Crane without Winch

#### 2000 lbs Davit Crane without Winch Description

The 2000 lbs Davit Crane without Winch is a robust and versatile lifting solution designed to support a variety of heavy lifting tasks. With a load capacity of up to 2000 pounds, this crane is perfect for use in workshops, warehouses, and construction sites. Its durable construction ensures reliability and performance, making it an essential tool for any material handling operation.

### **Key features**

- Load Capacity: Supports up to 2000 lbs, suitable for heavy-duty lifting applications.
- Sturdy Construction: Built from high-quality materials for enhanced strength and durability.
- Compact Design: Space-efficient design allows for easy storage and transport.
- 1 Year Warranty, Customer Support and Service in the USA