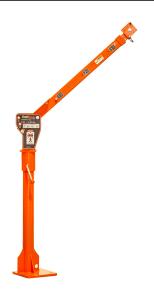

# **1000 lbs Davit Crane without Winch**

### 1000 lbs Davit Crane without Winch Description

The 1000 lbs Davit Crane is a versatile lifting solution designed for a variety of applications, offering a robust capacity of up to 1000 pounds. This crane is ideal for use in workshops, warehouses, and other settings where reliable lifting is required. Its compact design allows for easy maneuverability and positioning.

# **Technical Specifications**

**Rated Load Capacity** 1100 lbs | 500 kg Warranty 1 Year