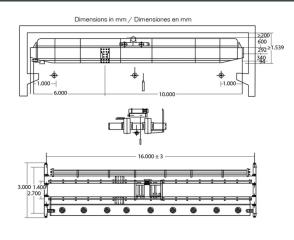

## **Technical Specifications**

Warranty

3 Year

| Model/Modelo                       | PWMS5T                    |
|------------------------------------|---------------------------|
| Capacity                           | 11023 lb / 5000 kg        |
| Capacidad                          |                           |
| Speed (per min)                    | 2.6 - 16.4 ft / 0.8 - 5 m |
| Velocidad (por min)                |                           |
| Traveling Speed (per min)          | 16.4 - 65.6 ft / 5 - 20 m |
| Velocidad Desplazamiento (por min) |                           |
| Lifting Height                     | 19.6 ft / 6 m             |
| Altura de Izaje                    |                           |
| Motor Power                        | 1 - 6.1kW                 |
| Potencia Motor                     |                           |
| Traveling Motor                    | 0.37 kW x2                |
| Motor Desplazamiento               |                           |
| Duty Class                         | M4                        |
| Class de Camilala                  |                           |

Clase de Servicio

| Model/Modelo                              | PWLH5T             |
|-------------------------------------------|--------------------|
| Capacity Capacidad                        | 11023 lb / 5000 kg |
| Length<br>Longitud                        | 52 ft / 16 m       |
| Traveling Length Distancia Desplazamiento | 85 ft / 26 m       |
| Rail Guge Distance Ancho de la Viga       | 55.11 in / 1400 mm |
| Duty Class                                |                    |

| Model/Modelo       | PWSP5T             |
|--------------------|--------------------|
| Capacity           | 11023 lb / 5000 kg |
| Capacidad          |                    |
| Speed              | 65.6 ft / 20 m     |
| Velocidad          |                    |
| Motor Power        | 0.75 kW            |
| Potencia Motor     |                    |
| Length             | 9.8 ft / 3 m       |
| Longitud           |                    |
| Gear Diameter      | 7.67 in / 195 mm   |
| Diámetro Engranaje |                    |
| Duty Class         | M4                 |
| Clase de Servicio  |                    |