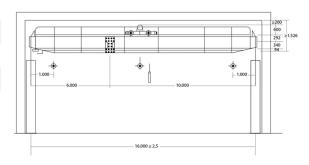

## **Technical Specifications**

Warranty

3 Year

| Model/Modelo                       | PWMS5T                    |
|------------------------------------|---------------------------|
| Capacity                           | 11023 lb / 5000 kg        |
| Capacidad                          |                           |
| Speed (per min)                    | 2.6 - 16.4 ft / 0.8 - 5 m |
| Velocidad (por min)                |                           |
| Traveling Speed (per min)          | 16.4 - 65.6 ft / 5 - 20 m |
| Velocidad Desplazamiento (por min) |                           |
| Lifting Height                     | 19.6 ft / 6 m             |
| Altura de Izaje                    |                           |
| Motor Power                        | 1 - 6.1kW                 |
| Potencia Motor                     |                           |
| Traveling Motor                    | 0.37 kW x2                |
| Motor Desplazamiento               |                           |
| Duty Class                         | M4                        |
| Class de Camilala                  |                           |

Clase de Servicio

| Model/Modelo                              | PWLH5T             |
|-------------------------------------------|--------------------|
| Capacity Capacidad                        | 11023 lb / 5000 kg |
| Length<br>Longitud                        | 52 ft / 16 m       |
| Traveling Length Distancia Desplazamiento | 85 ft / 26 m       |
| Rail Guge Distance Ancho de la Viga       | 55.11 in / 1400 mm |
| Duty Class                                |                    |