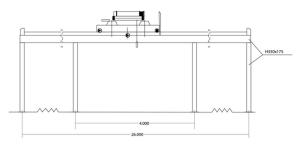

Clase de Servicio

| Model/Modelo                              | PWLH5T             |
|-------------------------------------------|--------------------|
| Capacity Capacidad                        | 11023 lb / 5000 kg |
| Length<br>Longitud                        | 52 ft / 16 m       |
| Traveling Length Distancia Desplazamiento | 85 ft / 26 m       |
| Rail Guge Distance Ancho de la Viga       | 55.11 in / 1400 mm |
| Duty Class                                |                    |