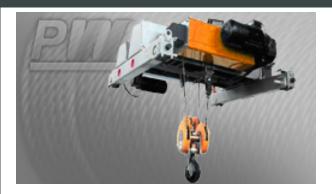

## 3 Tons Double Girder Top Running Overhead Crane

## The 3 Tons Double Girder Top Running Overhead Crane Description

The 3 Tons Double Girder Top Running Overhead Crane is specifically designed for efficient and safe lifting in industrial environments. With its robust double girder construction, this crane ensures excellent stability and strength, making it ideal for handling various loads up to 3 tons.