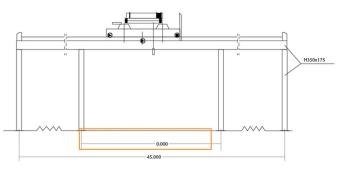

## The 20 Tons Double Girder Top Running Overhead Crane Description

The 20 Tons Double Girder Top Running Overhead Crane is designed for heavy-duty lifting in various industrial applications. Its robust double girder construction ensures exceptional strength and stability, making it ideal for moving large and heavy loads across expansive work areas.

| Model/Modelo             | PWLH20T          |
|--------------------------|------------------|
| Capacity                 | 44092 lb / 20000 |
| Capacidad                |                  |
| Length                   | 29.5 ft / 9 m    |
| Largo                    |                  |
| Traveling Length         | 147.6 ft / 45 m  |
| Distancia Desplazamiento |                  |
| Duty Class               | M4               |
| Clase de Servicio        |                  |