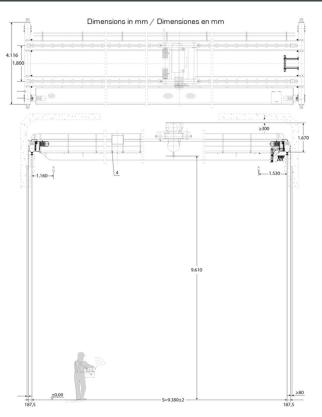

## **Technical Specifications**

Warranty

3 Year

| Model/Modelo                       | PWMS20T                 |  |
|------------------------------------|-------------------------|--|
| Capacity                           | 44092 lb / 20000        |  |
| Capacidad                          |                         |  |
| Speed                              | 6.5 - 26.2 ft / 2 - 8 m |  |
| Velocidad                          |                         |  |
| Traveling Speed (per min)          | 65.6 ft / 20 m          |  |
| Velocidad Desplazamiento (por min) |                         |  |
| Lifting Height                     | 31.5 ft / 9.61 m        |  |
| Altura de Izaje                    |                         |  |
| Motor Power                        | 13 kW                   |  |
| Potencia Motor                     |                         |  |
| Traveling Motor                    | 1.1 kW                  |  |
| Motor Desplazamiento               |                         |  |
| Duty Class                         | M4                      |  |
| Clase de Servicio                  |                         |  |
|                                    |                         |  |

| Model/Modelo             | PWLH20T          |
|--------------------------|------------------|
| Capacity                 | 44092 lb / 20000 |
| Capacidad                |                  |
| Length                   | 29.5 ft / 9 m    |
| Largo                    |                  |
| Traveling Length         | 147.6 ft / 45 m  |
| Distancia Desplazamiento |                  |
| Duty Class               | M4               |
| Clase de Servicio        |                  |

| Model/Modelo        | PWSP20T          |
|---------------------|------------------|
| Capacity            | 44092 lb / 20000 |
| Capacidad           |                  |
| Length              | 5.9 ft / 1.8 m   |
| Largo               |                  |
| Speed (per min)     | 65.6 ft / 20 m   |
| Velocidad (por min) |                  |
| Motor Power         | 2 x 2.2 kW       |
| Potencia Motor      |                  |