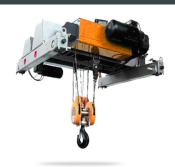

## 20 Tons Hoist Bridge with Hoist

## The 20 Tons Double Girder Top Running Overhead Crane Description

The 20 Tons Double Girder Top Running Overhead Crane is designed for heavy-duty lifting in various industrial applications. Its robust double girder construction ensures exceptional strength and stability, making it ideal for moving large and heavy loads across expansive work areas.

## **Technical Specifications**

Warranty

3 Year

| Model/Modelo                       | PWMS20T                 |  |
|------------------------------------|-------------------------|--|
| Capacity                           | 44092 lb / 20000        |  |
| Capacidad                          |                         |  |
| Speed                              | 6.5 - 26.2 ft / 2 - 8 m |  |
| Velocidad                          |                         |  |
| Traveling Speed (per min)          | 65.6 ft / 20 m          |  |
| Velocidad Desplazamiento (por min) |                         |  |
| Lifting Height                     | 31.5 ft / 9.61 m        |  |
| Altura de Izaje                    |                         |  |
| Motor Power                        | 13 kW                   |  |
| Potencia Motor                     |                         |  |
| Traveling Motor                    | 1.1 kW                  |  |
| Motor Desplazamiento               |                         |  |
| Duty Class                         | M4                      |  |
| Clase de Servicio                  |                         |  |
|                                    |                         |  |