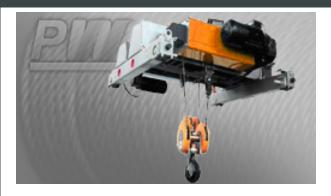

## 20 Tons Hoist Bridge with Hoist

## The 20 Tons Double Girder Top Running Overhead Crane Description

The 20 Tons Double Girder Top Running Overhead Crane is designed for heavy-duty lifting in various industrial applications. Its robust double girder construction ensures exceptional strength and stability, making it ideal for moving large and heavy loads across expansive work areas.