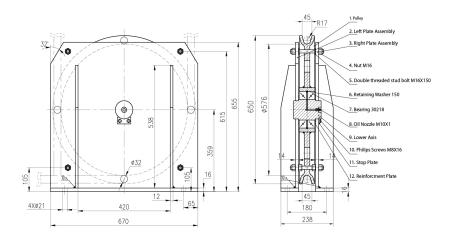

Technical Requirements:

- 1. The bearing should be lubed during assembly and the pulley should rotate freely.
  2. Rated load 20t, Test load 40t.

## **Unit Weight & Dimensions**