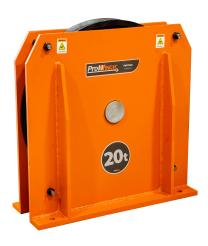

# Fixed Pulley Diameter 576mm for 32mm cable 20Tons

#### Fixed Pulley Diameter 576mm for 32mm cable 20Tons Description

Fixed Pulley with a Diameter of 576mm is engineered for heavy lifting applications, capable of supporting loads up to 20 tons. This pulley is designed to work with a 32mm cable, making it ideal for industrial and construction environments where efficiency and strength are critical.