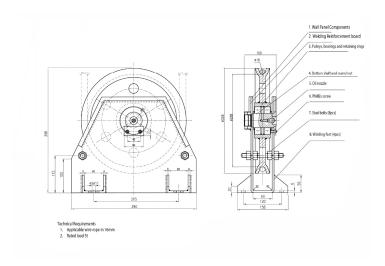

# Fixed Pulley Diameter 250mm for 16mm cable 5 Tons F 4 to 1

#### Fixed Pulley Diameter 250mm for 16mm cable 5 Tons F 4 to 1 Description

The Fixed Pulley with a Diameter of 250mm is specifically designed to facilitate efficient lifting and load management. Engineered to support a 16mm cable, this pulley can handle loads of up to 5 tons with a mechanical advantage of 4:1. This makes it an ideal choice for various heavy-duty applications across multiple industries.

## **Technical Specifications**

Rated Load Capacity11023 lb / 5000 kgStandards ComplianceASME B30.22Recommended wire rope5/8 in / 16 mmWarranty3 YearPulley DiameterØ9.8 in / Ø250 mm