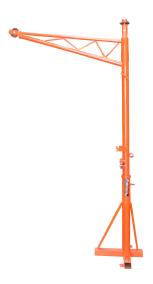

## Davit Crane 1000 lbs 8.5 ft.

## **Technical Specifications**

Rated Load Capacity 1100 lbs / 500 kg Warranty 3 Year

| Model/Modelo                                                                                       | PWP500G                                                                                      |  |  |  |
|----------------------------------------------------------------------------------------------------|----------------------------------------------------------------------------------------------|--|--|--|
| Capacity                                                                                           | 1100 lb / 500 kg                                                                             |  |  |  |
| Capacidad                                                                                          | 1100 lb / 300 kg                                                                             |  |  |  |
| Height                                                                                             | 8.5 ft / 2590 m                                                                              |  |  |  |
| Altura                                                                                             |                                                                                              |  |  |  |
| Boom                                                                                               | 52.3 in / 1330 mm                                                                            |  |  |  |
| Proyección                                                                                         |                                                                                              |  |  |  |
| Mast Diameter                                                                                      | 3.5 in / 90 mm                                                                               |  |  |  |
| Diámetro del Mastil                                                                                |                                                                                              |  |  |  |
| Rotation                                                                                           | 360°                                                                                         |  |  |  |
| Rotación                                                                                           | 300                                                                                          |  |  |  |
| Recommended Use                                                                                    | Lifting load for buildings. move, windows installation, wells and excavations                |  |  |  |
| Uso Recomendado                                                                                    | evantamiento carga para edificios, mudanzas, instalacion de ventanales, pozos y excavaciones |  |  |  |
| Davit Crane with floor mounted, Includes support Winche Prowinch PWG600, Winch PWG600 Not Included |                                                                                              |  |  |  |
| Pluma con anclaje para piso, Incluye soporte de Winche Prowinch PWG600, No incluye Winche PWG600   |                                                                                              |  |  |  |
| Warranty: 3 Year / Certification valid for 1 year / 10 year parts and service avilability          |                                                                                              |  |  |  |
| Garantía: 3 Años / Certificación valida por 1 año / 10 Años disponibilidad de piezas y servicio    |                                                                                              |  |  |  |