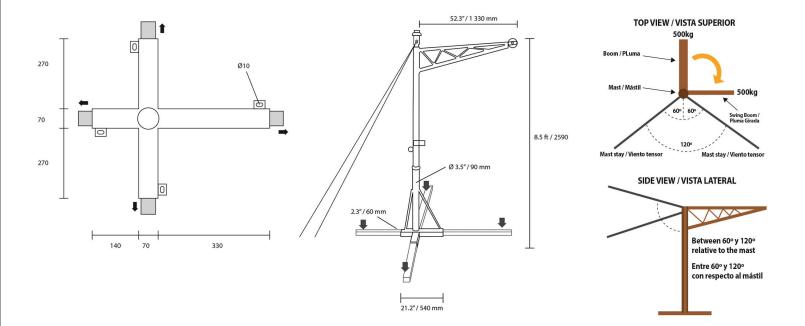

## **Technical Specifications**

Rated Load Capacity 1100 lbs / 500 kg Warranty 3 Year

| Model/Modelo                                                                                       | PWP500G                                                                                      |  |  |  |
|----------------------------------------------------------------------------------------------------|----------------------------------------------------------------------------------------------|--|--|--|
| Capacity                                                                                           | 1100 lb / 500 kg                                                                             |  |  |  |
| Capacidad                                                                                          | 1100 lb / 300 kg                                                                             |  |  |  |
| Height                                                                                             | 8.5 ft / 2590 m                                                                              |  |  |  |
| Altura                                                                                             |                                                                                              |  |  |  |
| Boom                                                                                               | 52.3 in / 1330 mm                                                                            |  |  |  |
| Proyección                                                                                         |                                                                                              |  |  |  |
| Mast Diameter                                                                                      | 3.5 in / 90 mm                                                                               |  |  |  |
| Diámetro del Mastil                                                                                |                                                                                              |  |  |  |
| Rotation                                                                                           | 360°                                                                                         |  |  |  |
| Rotación                                                                                           | 300                                                                                          |  |  |  |
| Recommended Use                                                                                    | Lifting load for buildings. move, windows installation, wells and excavations                |  |  |  |
| Uso Recomendado                                                                                    | evantamiento carga para edificios, mudanzas, instalacion de ventanales, pozos y excavaciones |  |  |  |
| Davit Crane with floor mounted, Includes support Winche Prowinch PWG600, Winch PWG600 Not Included |                                                                                              |  |  |  |
| Pluma con anclaje para piso, Incluye soporte de Winche Prowinch PWG600, No incluye Winche PWG600   |                                                                                              |  |  |  |
| Warranty: 3 Year / Certification valid for 1 year / 10 year parts and service avilability          |                                                                                              |  |  |  |
| Garantía: 3 Años / Certificación valida por 1 año / 10 Años disponibilidad de piezas y servicio    |                                                                                              |  |  |  |