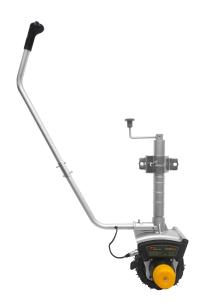

## Trailer Mini Mover 6000lb 12v

Prowinch Trailer Mini mover is designed to replace and upgrade the traditional jockey wheel for caravans, boat trailers or other similar trailers. This device enables users to move their caravans or trailers easily and safely using a simple handheld controller. The jockey wheel is capable of moving up to 6000lb (2722kg) on an inline of up to 7 degrees. With both forward and reverse, a wide (8cm) heavy duty rubber wheel and an automatic braking system moving your trailer around becomes a simple task. With a special jockey wheel locking system this means that once locked no-one can remove the jockey wheel without a key. Unit comes with two keys.