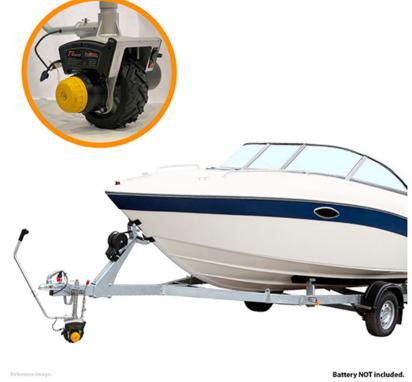

Prowinch Trailer Mini mover is designed to replace and upgrade the traditional jockey wheel for caravans, boat trailers or other similar trailers. This device enables users to move their caravans or trailers easily and safely using a simple handheld controller. The jockey wheel is capable of moving up to 6000lb (2722kg) on an inline of up to 7 degrees. With both forward and reverse, a wide (8cm) heavy duty rubber wheel and an automatic braking system moving your trailer around becomes a simple task. With a special jockey wheel locking system this means that once locked no-one can remove the jockey wheel without a key. Unit comes with two keys.

#### Prowinch Trailer Mini Mover 6000lb 12v Jockey Wheel

**Key Features** 

- Specially designed no-flat tire.
- The unit needs to be powered by a 12V DC battery with a minimum size of 24Ah (not included). Jockey wheel can be used in manual mode (freewheel option) by rotating yellow cap located on the side of the wheel.
- Strong Rust-Proof Aluminum Frame and long handle bar makes it easy to navigate your trailer, RV, or Boat into tight spots.
- A specially designed CLUTCH also lets you roll the MM easily on the ground in neutral gear mode.
- Max Jockey wheel Load: 1100 lb (498kg) Max Vehicle Load on level ground: 6000lb (2722kg);
- Speed: 6-7 meters per minute Automatic Brake Incline: Up to 7 degrees;
- Security lock with 2 keys included!
- Motor: 12V / 550W Gear Ratio: 494:1 Brake automatically break on incline: less than 7 degree incline.