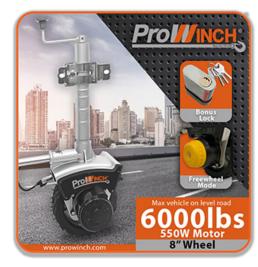

### **Key features**

- The unit needs to be powered by a 12V DC battery with a minimum size of 24Ah (not included). Jockey wheel can be used in manual mode (freewheel option) by rotating yellow cap located on the side of the wheel. Specially designed no-flat tire.
- Strong Rust-Proof Aluminum Frame and long handle bar makes it easy to navigate your trailer, RV, or Boat into tight spots. A specially designed CLUTCH also lets you roll the MM easily on the ground in neutral gear mode.
- Max Jockey wheel Load: 1100 lb (498kg) Max Vehicle Load on level ground: 6000lb (2722kg). Speed: 6-7 meters per minute Automatic Brake Incline: Up to 7 degrees
- Motor: 12V / 550W Gear Ratio: 494:1 Brake automatically break on incline: less than 7 degree incline.
- 1 Year Warranty, Customer Support and Service in the USA

#### Prowinch Trailer Mini Mover 6000lb 12v Jockey Wheel

**Key Features** 

- Specially designed no-flat tire.
- The unit needs to be powered by a 12V DC battery with a minimum size of 24Ah (not included). Jockey wheel can be used in manual mode (freewheel option) by rotating yellow cap located on the side of the wheel.
- Strong Rust-Proof Aluminum Frame and long handle bar makes it easy to navigate your trailer, RV, or Boat into tight spots.
- A specially designed CLUTCH also lets you roll the MM easily on the ground in neutral gear mode.
- Max Jockey wheel Load: 1100 lb (498kg) Max Vehicle Load on level ground: 6000lb (2722kg);
- Speed: 6-7 meters per minute Automatic Brake Incline: Up to 7 degrees;
- Security lock with 2 keys included!
- Motor: 12V / 550W Gear Ratio: 494:1 Brake automatically break on incline: less than 7 degree incline.