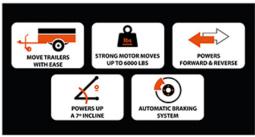

Prowinch Trailer Mini mover is designed to replace and upgrade the traditional jockey wheel for caravans, boat trailers or other similar trailers. This device enables users to move their caravans or trailers easily and safely using a simple handheld controller. The jockey wheel is capable of moving up to 6000lb (2722kg) on an inline of up to 7 degrees. With both forward and reverse, a wide (8cm) heavy duty rubber wheel and an automatic braking system moving your trailer around becomes a simple task. With a special jockey wheel locking system this means that once locked no-one can remove the jockey wheel without a key. Unit comes with two keys.

### WHEN YOU NEED CONTROLLING OF A ROLLING LOAD YOU CAN COUNT WITH THE PROWINCH TRAILER MINI MOVER.