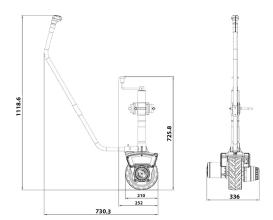

gned no-flat tire.
- The unit needs to be powered by a 12V DC battery with a minimum size of 24Ah (not included). Jockey wheel can be used in manual mode (freewheel option) by rotating yellow cap located on the side of the wheel.
- Strong Rust-Proof Aluminum Frame and long handle bar makes it easy to navigate your trailer, RV, or Boat into tight spots.
- A specially designed CLUTCH also lets you roll the MM easily on the ground in neutral gear mode.
- Max Jockey wheel Load: 1100 lb (498kg) Max Vehicle Load on level ground: 6000lb (2722kg);
- Speed: 6-7 meters per minute Automatic Brake Incline: Up to 7 degrees;
- Security lock with 2 keys included!
- Motor: 12V / 550W Gear Ratio: 494:1 Brake automatically break on incline: less than 7 degree incline.

Dimensions in mm / Dimensiones en mm