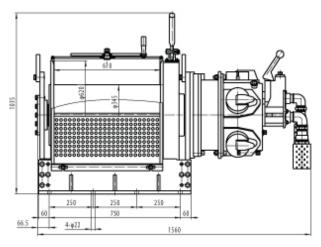

# **Unit Weight & Dimensions**

# **Packaging Weight & Dimensions**

| A Total Height               | 1100 mm | Package 1 Net Weight   | 1851 lbs / 840 Kg |
|------------------------------|---------|------------------------|-------------------|
| Drum BD Barrel Diameter (58) | 345 mm  | Package 1 Gross Weight | 1971 lbs / 894 Kg |
| D Depth                      | 1000 mm |                        |                   |
| Drum FD Flange Diameter (57) | 620 mm  |                        |                   |
| W Width                      | 1600 mm |                        |                   |

Drum DL Length (56) 610 mm

**Total Unit Weight** 1851 lbs / 840 Kg