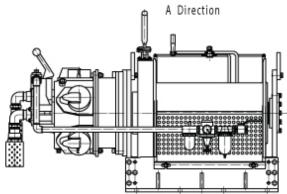

### 7 tons 15432 lbs Air Winch

#### **Key features**

- Heavy Duty Pneumatic Winch, 7t first layer capacity, 5.3t last layer capacity, 150 meters wirerope (492 ft)
- Two Independent Automatic Brakes, inner Disc Brake on the reducer and Band Brake on the Drum
- This winch is widely used for drilling platform, marines, minings, engineering sites, etc. to pull heavy cargo. Reliable operation under inflammable and explosive environment.
- 3 Year Warranty, Customer Support and Service in the USA

### **Winch Description**

This versatile 7-ton (15,432 lbs) air winch provides strong lifting capability with a first layer capacity of 5 tons (11,000 lbs) and supports a reduced capacity on the last layer. Designed for efficient and reliable operation, it is ideal for heavy-duty lifting and pulling tasks in industrial settings, ensuring smooth performance across different load levels.