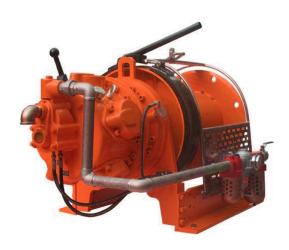

### 7 tons 15432 lbs Air Winch

#### **Key features**

- Heavy Duty Pneumatic Winch, 7t first layer capacity, 5.3t last layer capacity, 150 meters wirerope (492 ft)
- Two Independent Automatic Brakes, inner Disc Brake on the reducer and Band Brake on the Drum
- This winch is widely used for drilling platform, marines, minings, engineering sites, etc. to pull heavy cargo. Reliable operation under inflammable and explosive environment.
- 3 Year Warranty, Customer Support and Service in the USA

### **Winch Description**

This versatile 7-ton (15,432 lbs) air winch provides strong lifting capability with a first layer capacity of 5 tons (11,000 lbs) and supports a reduced capacity on the last layer. Designed for efficient and reliable operation, it is ideal for heavy-duty lifting and pulling tasks in industrial settings, ensuring smooth performance across different load levels.