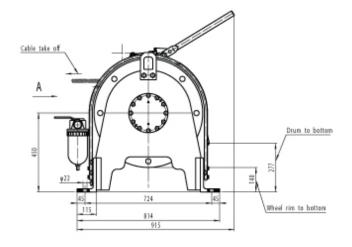

# **Unit Weight & Dimensions**

# **Packaging Weight & Dimensions**

| A Total Height               | 1100 mm | Package 1 Net Weight   | 1851 lbs / 840 Kg |
|------------------------------|---------|------------------------|-------------------|
| Drum BD Barrel Diameter (58) | 345 mm  | Package 1 Gross Weight | 1971 lbs / 894 Kg |
| D Depth                      | 1000 mm |                        |                   |
| Drum FD Flange Diameter (57) | 620 mm  |                        |                   |
| W Width                      | 1600 mm |                        |                   |

Drum DL Length (56) 610 mm

**Total Unit Weight** 1851 lbs / 840 Kg