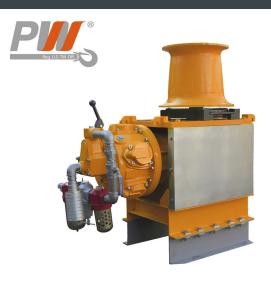

# 3 Ton Air Powered Marine CapstanPWN30M

#### **Key features**

- Load Capacity: Handles up to 3 tons (6,000 lbs), suitable for heavyduty marine lifting and pulling tasks.
- Air Powered Operation: Operates using compressed air, offering consistent performance without the need for electrical power.
- Durable Construction: Built with high-quality materials to endure harsh marine conditions, including exposure to saltwater and moisture.
- 3 Year Warranty, Customer Support and Service in the USA

#### **Winch Description**

This 3-ton air-powered marine capstan is designed for robust marine applications, offering reliable and efficient performance for anchoring and mooring tasks. Powered by compressed air, it ensures strong and dependable operation in demanding marine environments.