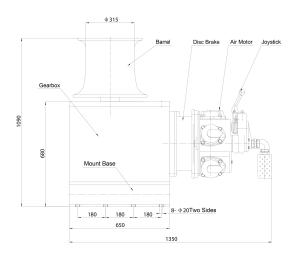

: Built with high-quality materials to endure harsh marine conditions, including exposure to saltwater and moisture.
- 3 Year Warranty, Customer Support and Service in the USA

#### **Winch Description**

This 3-ton air-powered marine capstan is designed for robust marine applications, offering reliable and efficient performance for anchoring and mooring tasks. Powered by compressed air, it ensures strong and dependable operation in demanding marine environments.





### **Technical Specifications**

| Rated Load Capacity      | 30 kN          | Motor Type (68) | TMH8   |
|--------------------------|----------------|-----------------|--------|
| Number of Speeds         | Variable Speed | Warranty        | 3 Year |
| <b>Total Power Watts</b> | 12 kW          |                 |        |



Dimensions in mm / Dimensiones en mm

## **Packaging Weight & Dimensions**

| Package 1 Gross Weight | 661 lbs / 300 Kg  |
|------------------------|-------------------|
| Package 1 Width        | 31 in / 78.74 cm  |
| Package 1 Length       | 45 in / 114.3 cm  |
| Package 1 Height       | 42 in / 106.68 cm |