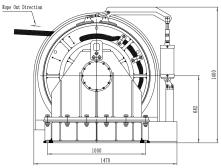

## **Technical Specifications**

| 1st Layer Rated Capacity    | 66000 lb / 30000 kg                       | Drum Brake                | 2 Automatic Air Piston Band Brakes          |
|-----------------------------|-------------------------------------------|---------------------------|---------------------------------------------|
| Speed (f/m) / min           | 0~10 ft/min / 0~3 m/min                   | Free Spooling Clutch Type | No                                          |
| Number of Speeds            | Variable Speed                            | Recommended Wire Rope     | ø 1 5/8 in (x 492 ft) / ø 42mm (x 250<br>m) |
| Motor Type (68)             | Piston Air Motor                          | Humidity                  | ≤90%                                        |
| Control                     | Lever Throttle / Palanca de Aceleración   | Standards Compliance      | ASME B30.7/GB/T5359-2010/ANSI/EN<br>14492-1 |
| Transmission / Reducer Type | Inner Planetary gearbox and outer gearbox | Warranty                  | 3 Year                                      |
| Gear Ratio                  | 297:1                                     |                           |                                             |