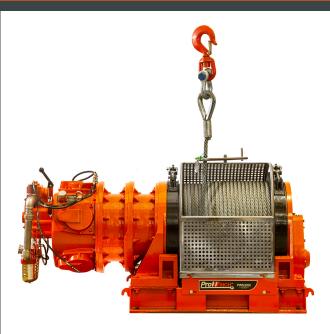

## 30 Tons 66000 bs Air Winch 3 Bakes: 1 Reducer Disc Brake and 2 Drum band brakes

## **Winch Description**

This high-capacity 30-ton (66,000 lbs) air winch is equipped with a comprehensive braking system, including one disc brake and two band brakes, for superior safety and control. Powered by compressed air, it ensures reliable and efficient performance for heavy-duty lifting and pulling in demanding industrial applications.