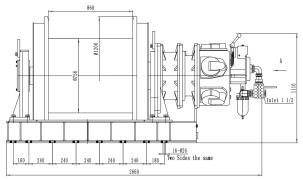

## **Technical Specifications**

| 1st Layer Rated Capacity    | 66000 lb / 30000 kg                       | Drum Brake                | 2 Automatic Air Piston Band Brakes          |
|-----------------------------|-------------------------------------------|---------------------------|---------------------------------------------|
| Speed (f/m) / min           | 0~10 ft/min / 0~3 m/min                   | Free Spooling Clutch Type | No                                          |
| Number of Speeds            | Variable Speed                            | Recommended Wire Rope     | ø 1 5/8 in (x 492 ft) / ø 42mm (x 250<br>m) |
| Motor Type (68)             | Piston Air Motor                          | Humidity                  | ≤90%                                        |
| Control                     | Lever Throttle / Palanca de Aceleración   | Standards Compliance      | ASME B30.7/GB/T5359-2010/ANSI/EN<br>14492-1 |
| Transmission / Reducer Type | Inner Planetary gearbox and outer gearbox | Warranty                  | 3 Year                                      |
| Gear Ratio                  | 297:1                                     |                           |                                             |