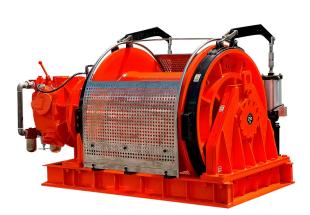

## 25 Ton 56000 lbs Air Winch 2 Bakes: 1 Reducer Disc Brake and 1 Drum band brake

#### Winch Description

This powerful 25-ton (56,000 lbs) air winch features a robust braking system with one disc brake and two band brakes for enhanced safety and control. Powered by compressed air, it delivers reliable performance for heavy-duty lifting and pulling tasks, ensuring secure operation in demanding industrial environments.