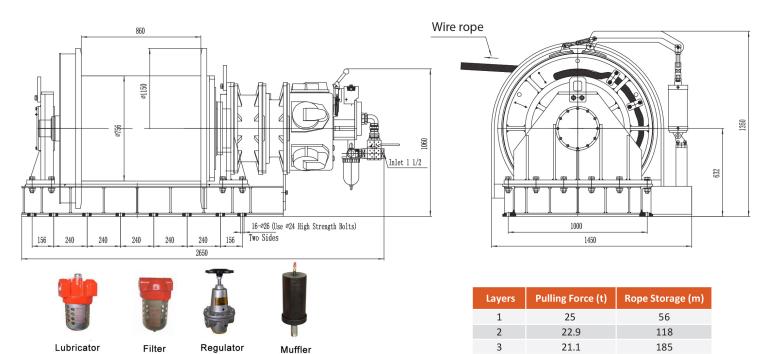

### **Technical Specifications**

| 1st Layer Rated Capacity | 56000 lb / 25000 kg                     | Drum Brake            | 1 Automatic Brake                            |
|--------------------------|-----------------------------------------|-----------------------|----------------------------------------------|
| Speed (f/m) / min        | 0~16 ft / 0~5 m                         | Recommended Wire Rope | ø 1 9/16 in (x 575 ft) / ø 40mm (x 175<br>m) |
| Number of Speeds         | Variable Speed                          | Humidity              | ≤90%                                         |
| Motor Type (68)          | Piston Air Motor                        | Standards Compliance  | ASME B30.7/GB/T5359-2010/ANSI/EN<br>14492-1  |
| Control                  | Lever Throttle / Palanca de Aceleración | Warranty              | 3 Year                                       |

Transmission / Reducer Type

Inner Planetary gearbox

# Unit Weight & Dimensions

Filtro

Regulador

Silenciador

Lubricador

## **Packaging Weight & Dimensions**

Л

19.6

| A Total Height               | 1350 mm            | Package 1 Net Weight   | 6615 lbs / 3001 Kg |
|------------------------------|--------------------|------------------------|--------------------|
| Drum BD Barrel Diameter (58) | 756 mm             | Package 1 Gross Weight | 7056 lbs / 3201 Kg |
| D Depth                      | 1450 mm            |                        |                    |
| Drum FD Flange Diameter (57) | 1150 mm            |                        |                    |
| W Width                      | 2650 mm            |                        |                    |
| Drum DL Length (56)          | 860 mm             |                        |                    |
| Total Unit Weight            | 6615 lbs / 3002 Kg |                        |                    |