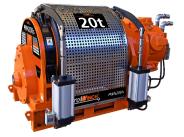

# 20 Tons 44000 lbs Air Winch -Remote Control Unit

#### **Winch Description**

This air winch boasts a substantial 20-ton (44,000 lbs) lifting capacity, powered by compressed air for reliable and efficient performance. Designed for heavy-duty applications, it provides robust and dependable operation for lifting and pulling in demanding industrial environments.