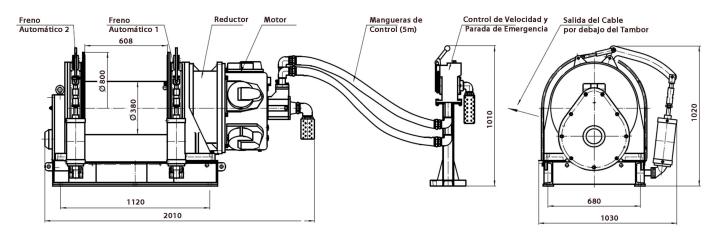

### **Technical Specifications**

| 1st Layer Rated Capacity | 44092 lb / 20000 kg                     | Recommended Wire Rope | ø 1 in (x 574 ft) / ø 26 mm (x 175 m)       |
|--------------------------|-----------------------------------------|-----------------------|---------------------------------------------|
| Speed (f/m) / min        | 25.2~52.4 ft / 7.8~16 m                 | Humidity              | ≤90%                                        |
| Number of Speeds         | Variable Speed                          | Standards Compliance  | ASME B30.7/GB/T5359-2010/ANSI/EN<br>14492-1 |
| Control                  | Lever Throttle / Palanca de Aceleración | Warranty              | 3 Year                                      |

### **Unit Weight & Dimensions**

**Total Unit Weight** 

3969 lbs / 1801 Kg