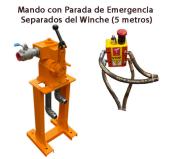

### **Technical Specifications**

| 1st Layer Rated Capacity | 44092 lb / 20000 kg                     | Recommended Wire Rope | ø 1 in (x 574 ft) / ø 26 mm (x 175 m)       |
|--------------------------|-----------------------------------------|-----------------------|---------------------------------------------|
| Speed (f/m) / min        | 25.2~52.4 ft / 7.8~16 m                 | Humidity              | ≤90%                                        |
| Number of Speeds         | Variable Speed                          | Standards Compliance  | ASME B30.7/GB/T5359-2010/ANSI/EN<br>14492-1 |
| Control                  | Lever Throttle / Palanca de Aceleración | Warranty              | 3 Year                                      |