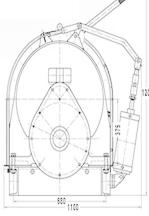

#### **Winch Description**

This air-powered winch offers a 12-ton (26,400 lbs) capacity, designed for heavy-duty lifting and pulling tasks. Powered by compressed air, it ensures reliable and efficient operation in demanding industrial environments, making it ideal for robust applications where durability and performance are key.

## **Unit Weight & Dimensions**

**Total Unit Weight** 

1653 lbs / 750 Kg