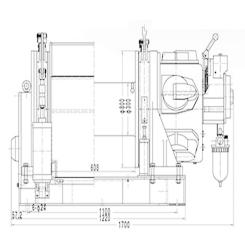

## **Unit Weight & Dimensions**

**Total Unit Weight** 

1653 lbs / 750 Kg

## **Packaging Weight & Dimensions**

| Package 1 Net Weight   | 1 |
|------------------------|---|
| Package 1 Width        | 2 |
| Package 1 Gross Weight | 1 |
| Package 1 Height       | ŗ |

1653 lbs / 750 Kg 47 in / 119.38 cm 1874 lbs / 850 Kg 51 in / 129.54 cm