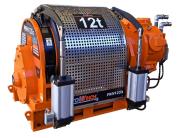

# 12 Tons 26400 lbs Air Winch 3 Brakes

### **Key features**

- High Load Capacity: Capable of lifting or pulling up to 12 tons (26,400 lbs), suitable for heavy-duty industrial and commercial tasks.
- Air-Powered Operation: Utilizes compressed air for operation, making it ideal for environments where electric power is not available or is unsafe.
- Durable Construction: Constructed with high-strength materials to withstand tough conditions and ensure long-lasting performance.
- 3 Year Warranty, Customer Support and Service in the USA

#### **Winch Description**

This air-powered winch offers a 12-ton (26,400 lbs) capacity, designed for heavy-duty lifting and pulling tasks. Powered by compressed air, it ensures reliable and efficient operation in demanding industrial environments, making it ideal for robust applications where durability and performance are key.