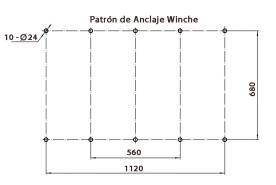

## **Unit Weight & Dimensions**

**Total Unit Weight** 

1653 lbs / 750 Kg

## **Packaging Weight & Dimensions**

| Package 1 Net Weight   | 1 |
|------------------------|---|
| Package 1 Width        | 2 |
| Package 1 Gross Weight | 1 |
| Package 1 Height       | ŗ |

1653 lbs / 750 Kg 47 in / 119.38 cm 1874 lbs / 850 Kg 51 in / 129.54 cm