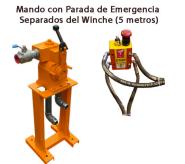

## **Technical Specifications**

| 1st Layer Rated Capacity | 26455 lb / 12000 kg                     | Recommended Wire Rope | ø 1 in (x 574 ft) / ø 26 mm (x 175 m)       |
|--------------------------|-----------------------------------------|-----------------------|---------------------------------------------|
| Speed (f/m) / min        | 1.64 ft / 0-5.6 m                       | Humidity              | ≤90%                                        |
| Number of Speeds         | Variable Speed                          | Standards Compliance  | ASME B30.7/GB/T5359-2010/ANSI/EN<br>14492-1 |
| Control                  | Lever Throttle / Palanca de Aceleración | Warranty              | 3 Year                                      |