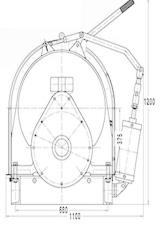

## **Unit Weight & Dimensions**

# **Packaging Weight & Dimensions**

| Total Unit Weight | 1653 lbs / 750 Kg | Package 1 Net Weight   | 1653 lbs / 750 Kg |
|-------------------|-------------------|------------------------|-------------------|
|                   |                   | Package 1 Width        | 47 in / 119.38 cm |
|                   |                   | Package 1 Gross Weight | 1874 lbs / 850 Kg |
|                   |                   | Package 1 Height       | 51 in / 129.54 cm |

Package 1 Length

39 in / 99.06 cm