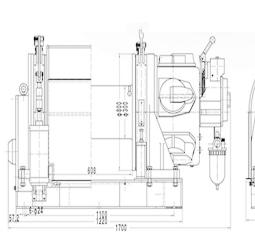

## **Unit Weight & Dimensions**

# **Packaging Weight & Dimensions**

| Total Unit Weight | 1653 lbs / 750 Kg | Package 1 Net Weight   | 1653 lbs / 750 Kg |
|-------------------|-------------------|------------------------|-------------------|
|                   |                   | Package 1 Width        | 47 in / 119.38 cm |
|                   |                   | Package 1 Gross Weight | 1874 lbs / 850 Kg |
|                   |                   | Package 1 Height       | 51 in / 129.54 cm |

Package 1 Length

39 in / 99.06 cm