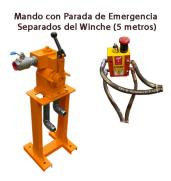

## **Technical Specifications**

| 1st Layer Rated Capacity | 26455 lb / 12000 kg                     | Recommended Wire Rope | ø 15/16 in (x 656 ft) / ø 24 mm (x 200 m)   |
|--------------------------|-----------------------------------------|-----------------------|---------------------------------------------|
| Speed (f/m) / min        | 40~80 ft/ 12~24 m                       | Humidity              | ≤90%                                        |
| Number of Speeds         | Variable Speed                          | Standards Compliance  | ASME B30.7/GB/T5359-2010/ANSI/EN<br>14492-1 |
| Control                  | Lever Throttle / Palanca de Aceleración | Warranty              | 3 Year                                      |