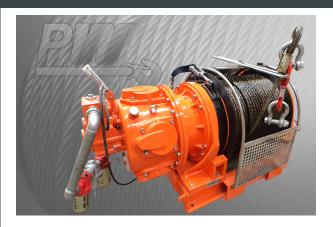

### **Pneumatic Winch 12 Tons 2 Brakes**

#### **Key features**

- High Load Capacity: Capable of lifting or pulling up to 12 tons (24,000 lbs), ideal for heavy-duty industrial applications.
- Pneumatic Operation: Powered by compressed air, perfect for hazardous environments where electricity cannot be used.
- Durable Construction: Built with heavy-duty materials to ensure longevity and reliable performance under demanding conditions.
- 3 Year Warranty, Customer Support and Service in the USA

#### **Winch Description**

This pneumatic winch offers a 12-ton lifting capacity, powered by compressed air for robust and reliable performance. Designed for heavy-duty applications, it provides smooth operation and is ideal for demanding industrial lifting and pulling tasks in environments where air power is preferred.