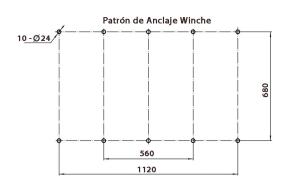

g tasks in environments where air power is preferred.





## **Technical Specifications**

| 1st Layer Rated Capacity | 26455 lb / 12000 kg                     | Recommended Wire Rope | ø 15/16 in (x 656 ft) / ø 24 mm (x 200 m)   |
|--------------------------|-----------------------------------------|-----------------------|---------------------------------------------|
| Speed (f/m) / min        | 40~80 ft/ 12~24 m                       | Humidity              | ≤90%                                        |
| Number of Speeds         | Variable Speed                          | Standards Compliance  | ASME B30.7/GB/T5359-2010/ANSI/EN<br>14492-1 |
| Control                  | Lever Throttle / Palanca de Aceleración | Warranty              | 3 Year                                      |











## **Unit Weight & Dimensions**

# **Packaging Weight & Dimensions**

| Total Unit Weight | 1653 lbs / 750 Kg | Package 1 Net Weight   | 1653 lbs / 750 Kg |
|-------------------|-------------------|------------------------|-------------------|
|                   |                   | Package 1 Width        | 47 in / 119.38 cm |
|                   |                   | Package 1 Gross Weight | 1874 lbs / 850 Kg |
|                   |                   | Package 1 Height       | 51 in / 129.54 cm |



Package 1 Length

39 in / 99.06 cm